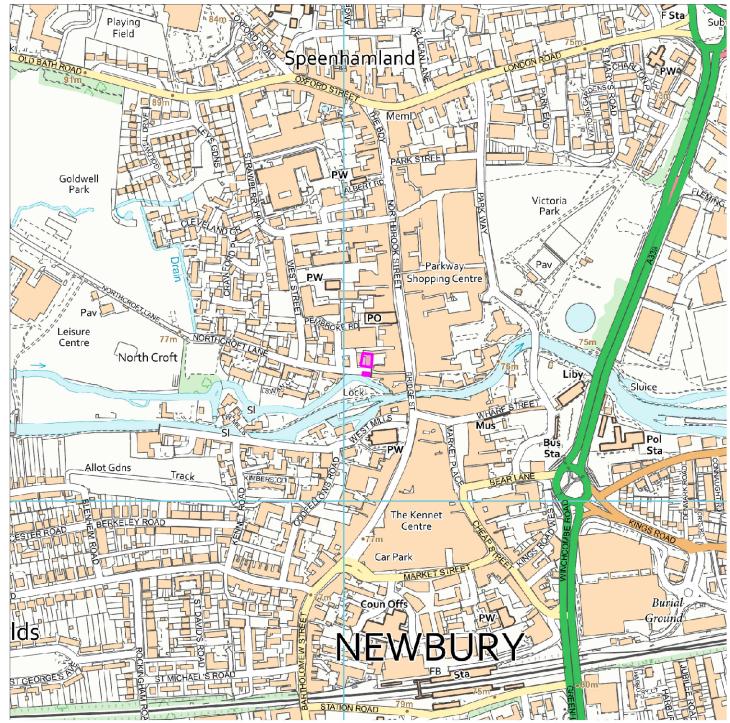

## 24/00908/FUL

## 6 Northcroft Lane, Newbury

## **Map Centre Coordinates:**

Reproduced from the Ordnance Survey map with the permission of the Controller of Her Majesty's Stationery Office  $\mbox{\ensuremath{\circledcirc}}$  Crown Copyright 2003.